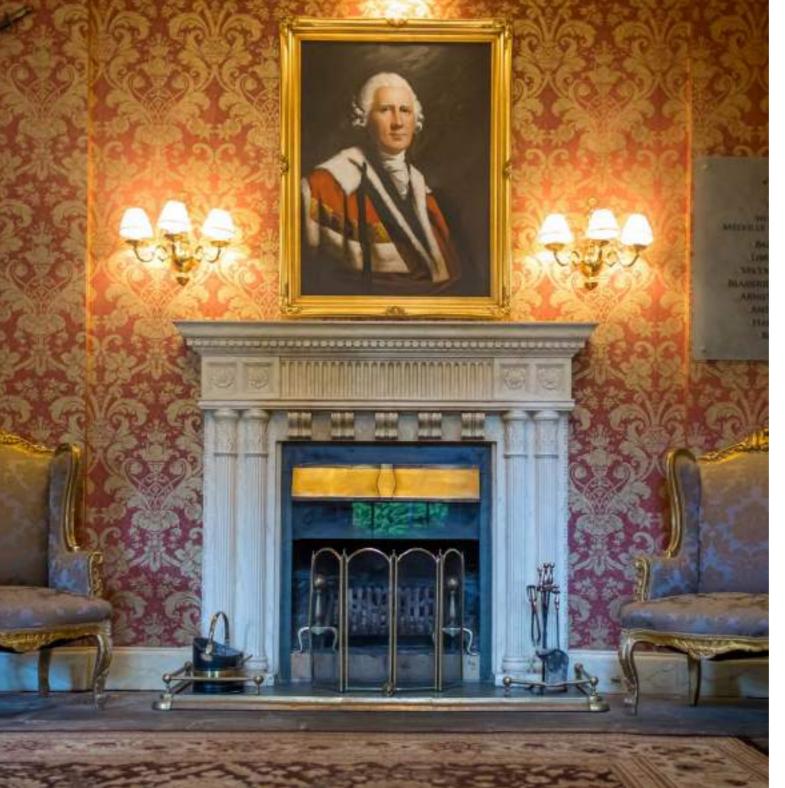

## A magical touch of history...

Melville Castle is a hidden gem in the heart of Midlothian dating back to 1786 and steeped in history. Set in 54 acres of stunning park and woodland with the river Esk meandering its way past the castle, walk in the footsteps of Kings, Queens and Knights. The castle has been lovingly restored and boasts individually styled rooms and suites. The historic opulent atmosphere and contemporary marquee make the perfect backdrops to any wedding.