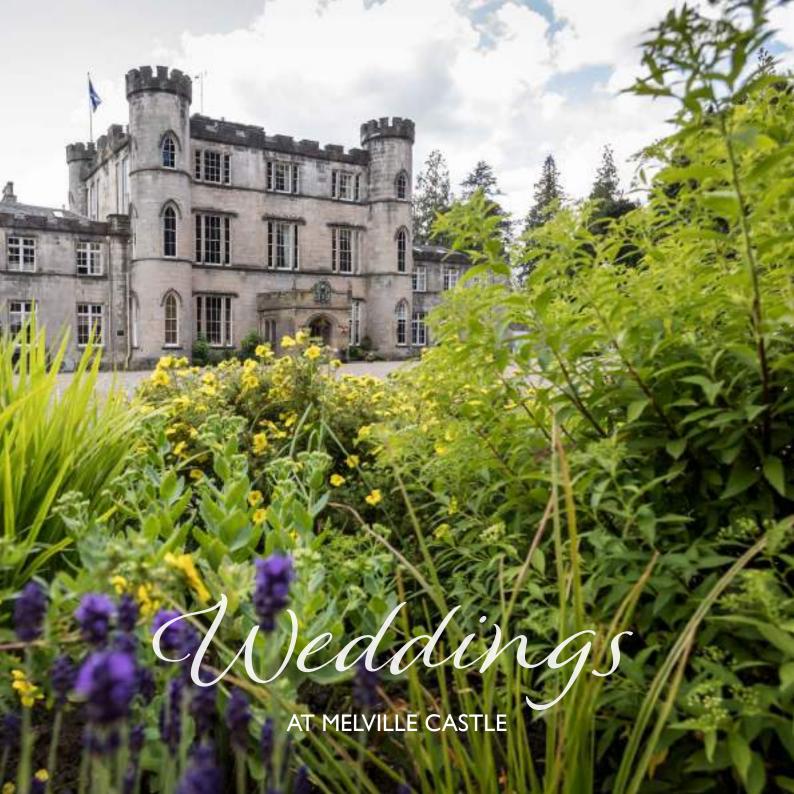

## A magical touch of history...

Melville Castle is a hidden gem in the heart of Midlothian dating back to 1786 and steeped in history. Set in 54 acres of stunning park and woodland with the river Esk meandering its way past the castle, walk in the footsteps of Kings, Queens and Knights. The castle has been lovingly restored and boasts individually styled rooms and suites. The historic opulent atmosphere and contemporary marquee make the perfect backdrops to any wedding.